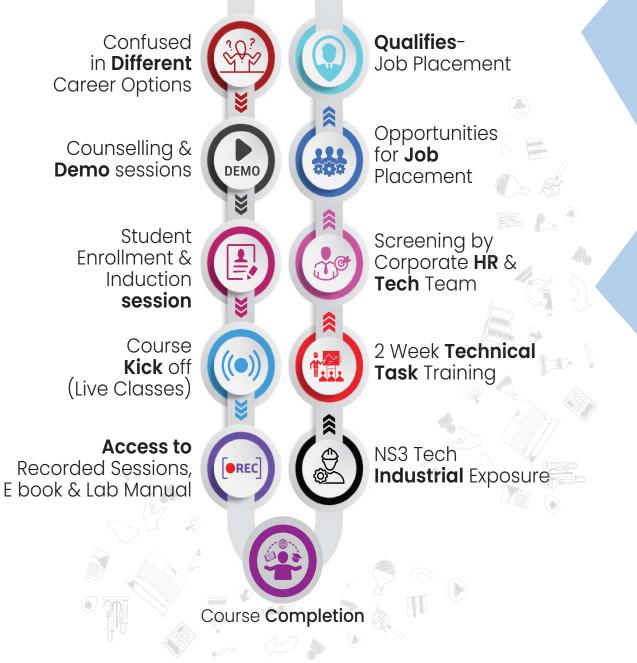

# Course Outline of AWS Training



# TABLE OF CONTENT





## NS3EDU: BRIDGE YOUR IT DREAMS TO REALITY





# **EMPOWERING CAREERS** THROUGH KNOWLEDGE

Looking to make it big in the world of IT networking? Look no further than NS3Edu! We help beginners learn the ropes & experienced pros master new skills. Come join us and build your dream career!



The mission of NS3Edu is to empower our candidates with in-depth knowledge of IT fundamentals along with real-time industry experience and also take 100% responsibility for the placement by making them Industry fit.

VISION

In-depth knowledge + hands-on experience + analytical thinking = placement

🧕 Career

# CERTIFICATES





Learning

â





# ROADMAP OF JOB PLACEMENT



🧕 Career

# WHAT MAKES US **UNIQUE?**





www.ns3edu.com
 +91 88000 11138
 sales@ns3edu.com

### **Course Outline of AWS Training**

#### Lesson 00 - Course Introduction

Course Overview

#### Lesson 01 - AWS Overview

- AWS Overview
- History and Evolution of AWS Knowledge Check
- Overview of AWS Products and Services Quiz
- Key Takeaways

#### Lesson 02 - Designing Highly Available, Cost-efficient, Fault-tolerant, and Scalable Systems

- Designing Highly Available, Cost-efficient, Fault-tolerant, and Scalable Systems How to design Cloud Services
- Knowledge Check Planning and Designing Knowledge Check Monitoring and Logging
- Knowledge Check
- Hybrid IT architectures
- Knowledge Check
- Practice Assignment Designing Hybrid Storage
- Quiz

#### Lesson 03- Identity and Access Management